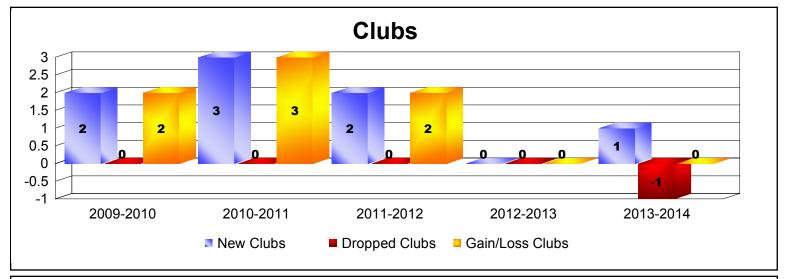

District 102 W

As of June 2014 Cumulative

| Year      | New<br>Clubs | Dropped<br>Clubs | Gain/<br>Loss<br>Clubs | New<br>Members | Charter<br>Members | Reinstate<br>Members | Transfer<br>Members | Total<br>Member<br>Added | Total<br>Members<br>Dropped | Gain/<br>Loss<br>Members |
|-----------|--------------|------------------|------------------------|----------------|--------------------|----------------------|---------------------|--------------------------|-----------------------------|--------------------------|
| 2009-2010 | 2            | 0                | 2                      | 216            | 55                 | 3                    | 7                   | 281                      | -216                        | 65                       |
| 2010-2011 | 3            | 0                | 3                      | 149            | 66                 | 6                    | 4                   | 225                      | -165                        | 60                       |
| 2011-2012 | 2            | 0                | 2                      | 177            | 42                 | 1                    | 10                  | 230                      | -197                        | 33                       |
| 2012-2013 | 0            | 0                | 0                      | 165            | 0                  | 2                    | 4                   | 171                      | -105                        | 66                       |
| 2013-2014 | 1            | -1               | 0                      | 183            | 21                 | 2                    | 32                  | 238                      | -181                        | 57                       |
| Average   | 2            | 0                | 1                      | 178            | 37                 | 3                    | 11                  | 229                      | -173                        | 56                       |