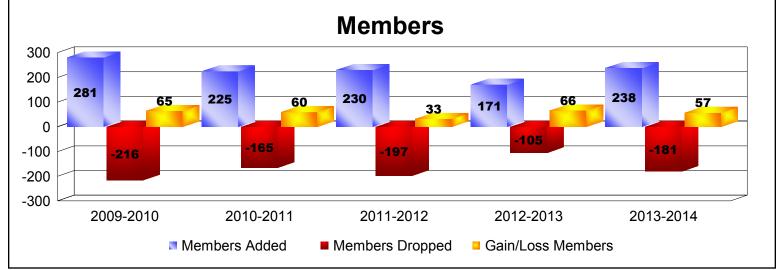

District 102 W

As of June 2014 Cumulative

| Year      | New<br>Clubs | Dropped<br>Clubs | Gain/<br>Loss<br>Clubs | New<br>Members | Charter<br>Members | Reinstate<br>Members | Transfer<br>Members | Total<br>Member<br>Added | Total<br>Members<br>Dropped | Gain/<br>Loss<br>Members |
|-----------|--------------|------------------|------------------------|----------------|--------------------|----------------------|---------------------|--------------------------|-----------------------------|--------------------------|
| 2009-2010 | 2            | 0                | 2                      | 216            | 55                 | 3                    | 7                   | 281                      | -216                        | 65                       |
| 2010-2011 | 3            | 0                | 3                      | 149            | 66                 | 6                    | 4                   | 225                      | -165                        | 60                       |
| 2011-2012 | 2            | 0                | 2                      | 177            | 42                 | 1                    | 10                  | 230                      | -197                        | 33                       |
| 2012-2013 | 0            | 0                | 0                      | 165            | 0                  | 2                    | 4                   | 171                      | -105                        | 66                       |
| 2013-2014 | 1            | -1               | 0                      | 183            | 21                 | 2                    | 32                  | 238                      | -181                        | 57                       |
| Average   | 2            | 0                | 1                      | 178            | 37                 | 3                    | 11                  | 229                      | -173                        | 56                       |